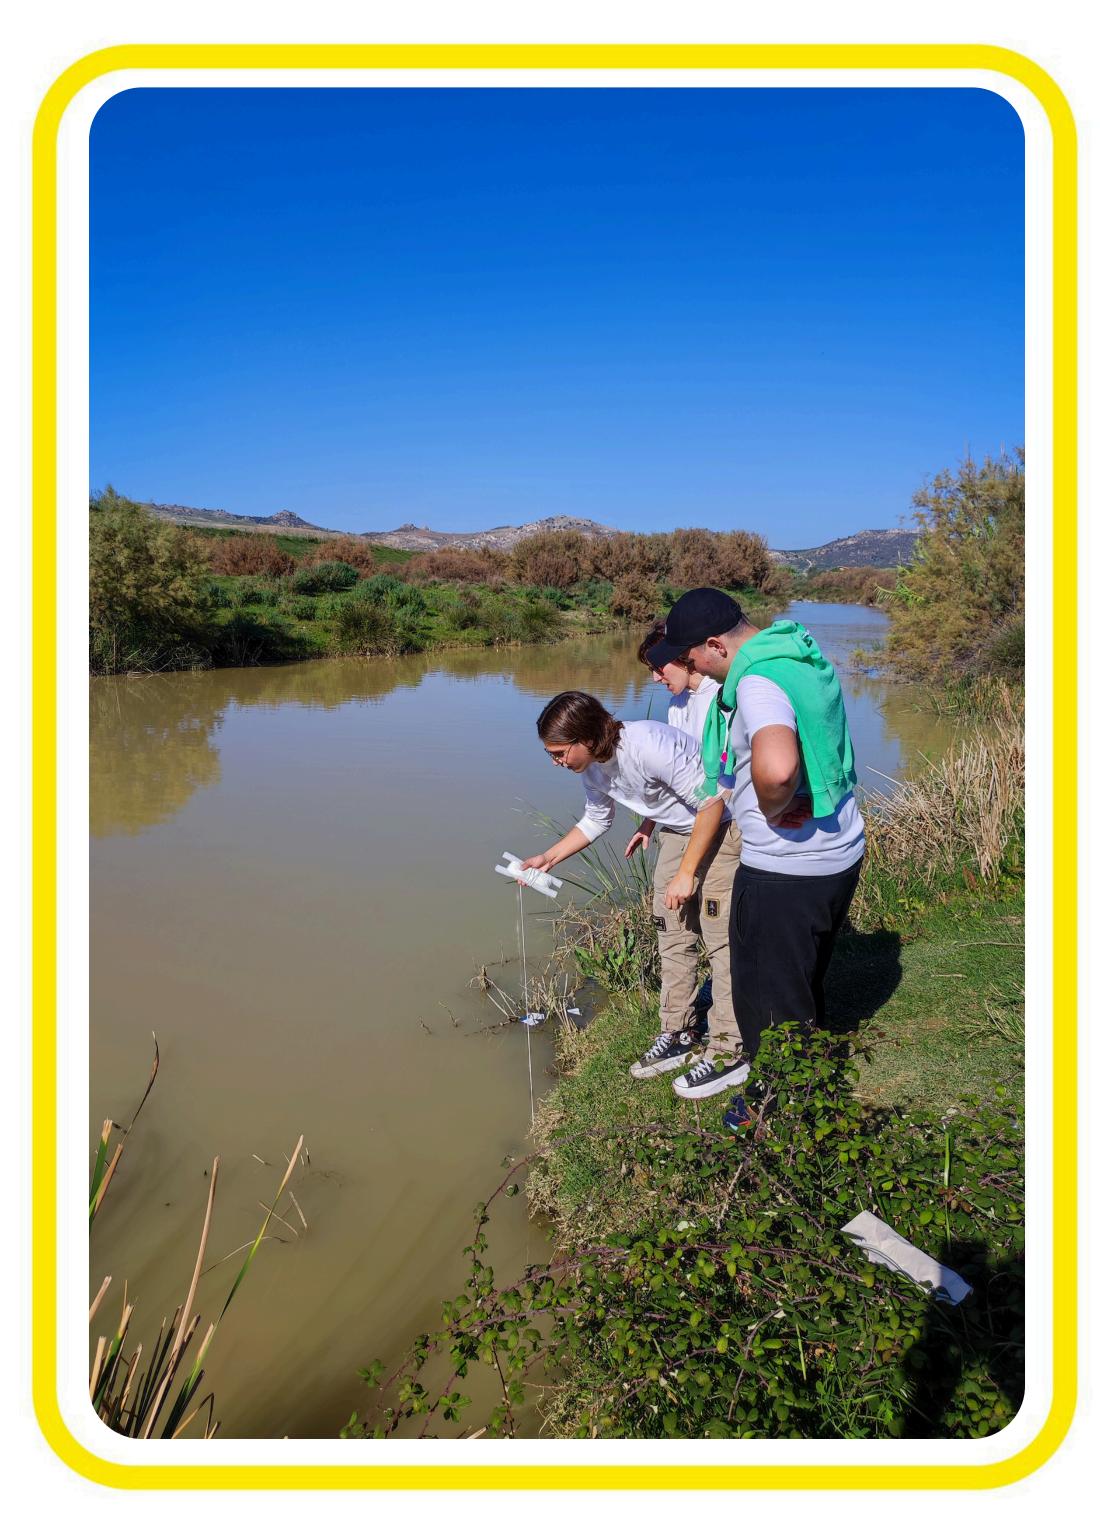

# Summary

River PRO2 is a Citizen Science initiative aimed at strengthening river governance in eastern Sicily's Simeto River basin. Building on the success of the initial River PRO project, it integrates scientific data with local knowledge to address critical issues such as drought, climate change, and the ecological impacts of hydroelectric infrastructure. The project engages local citizens, farmers, schools, and activists in data collection and analysis, fostering a shared, transparent understanding of water flow, biodiversity, and sediment dynamics.

Through collaborative efforts with stakeholders—ranging from regional institutions to energy companies—River PRO2 seeks to rebalance water governance priorities, moving from economic dominance toward ecological sustainability. The initiative also aims to make essential environmental data openly accessible, empowering the community to advocate for long-term policy reforms.